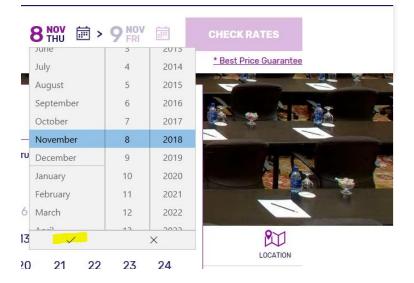

Click on the date at the top and change to the check in date and click on the check mark:

Then click on the check out date and do the same process.

Then click on Advanced Search and put in the Group Code and click on Close: